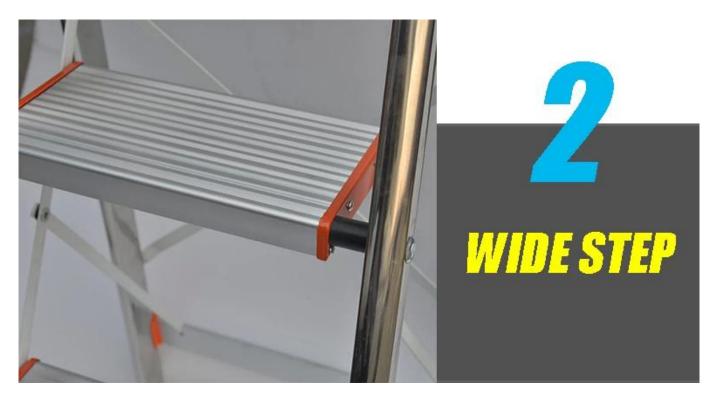

Extra thick stainless steel construction [] with extra wide anti-slip step for long standing confirm. Comfortable hand grip design.

# 130mm extra wide anti-slip step

Comfortable hand grip design

GB12142-2007 Safety requirements for portable metal ladders EN131 BSI Standards Ladders ANSI 14.5-2007 American National Standard for Ladders-Portable Reinforced Plastic-Safety Requirements