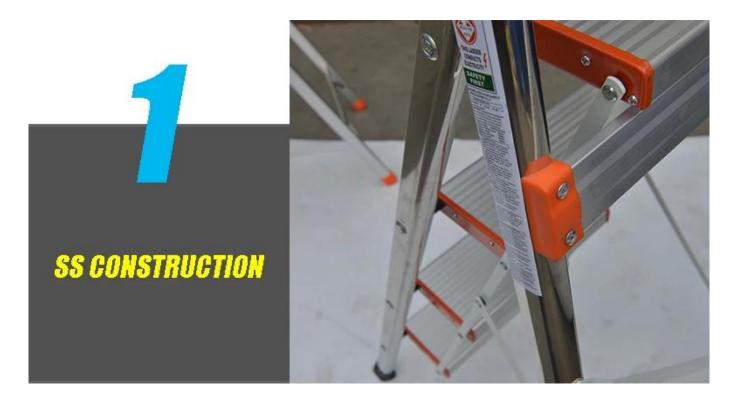

Extra thick stainless steel construction [] with extra wide anti-slip step for long standing confirm. Comfortable hand grip design.

Extra thick stainless steel construction [] heavy duty with D-shape design