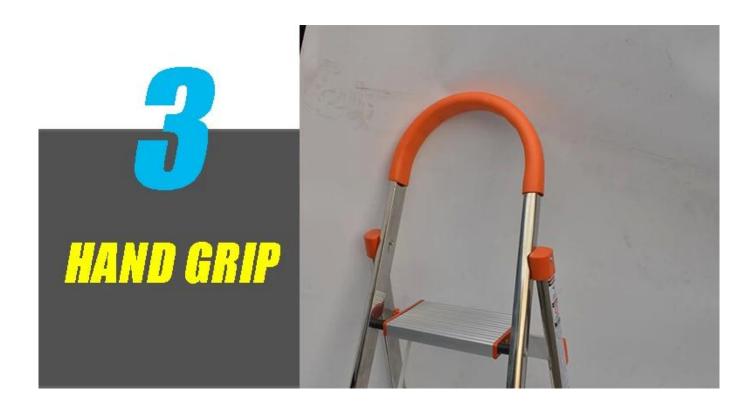

Extra thick stainless steel construction [] with extra wide anti-slip step for long standing confirm. Comfortable hand grip design.

# 130mm extra wide anti-slip step

Comfortable hand grip design

GB12142-2007 Safety requirements for portable metal ladders EN131 BSI Standards Ladders ANSI 14.5-2007 American National Standard for Ladders-Portable Reinforced Plastic-Safety Requirements