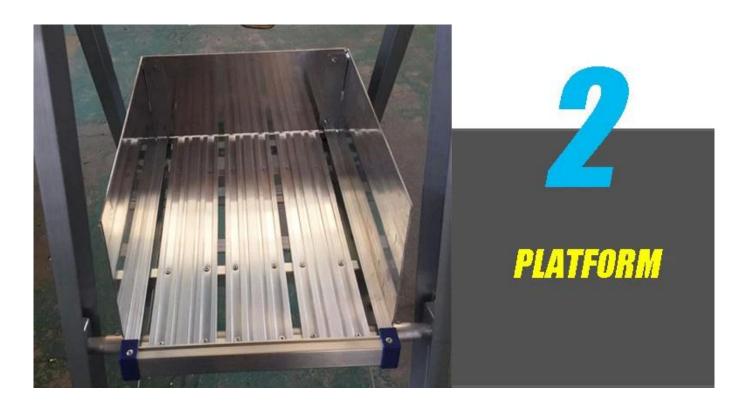

#### **Features**

- -Industrial Duty Rated. Designed for use on industrial work sites where strength, durability and safety is required
- -170kg load rating
- -Strong, heavy duty extruded aluminium construction
- -Wide, anti-slip platform (400x560mm) for a secure work area
- -1000mm handrail height from platform
- -Anti-slip ladder feet for maximum grip on any surface
- -Wheels for easy transport
- -Removable toe-broad for safety work

# Strong, heavy duty extruded aluminium construction

Wide, anti-slip platform (400x560mm) for a secure work area

Wheels for easy transport

**GB12142-2007** Safety requirements for portable metal ladders

**EN131** BSI Standards Ladders