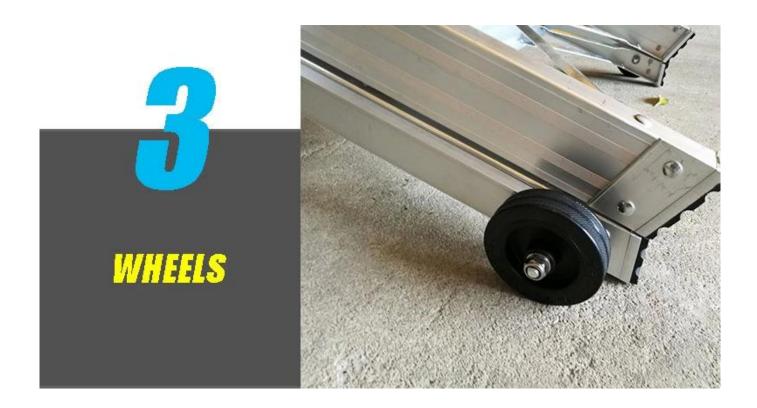

#### **Features**

- -Industrial Duty Rated. Designed for use on industrial work sites where strength, durability and safety is required
- -170kg load rating
- -Strong, heavy duty extruded aluminium construction
- -Wide, anti-slip platform (400x560mm) for a secure work area
- -1000mm handrail height from platform
- -Anti-slip ladder feet for maximum grip on any surface
- -Wheels for easy transport
- -Removable toe-broad for safety work

# Strong, heavy duty extruded aluminium construction

Wide, anti-slip platform (400x560mm) for a secure work area

Wheels for easy transport

**GB12142-2007** Safety requirements for portable metal ladders

**EN131** BSI Standards Ladders