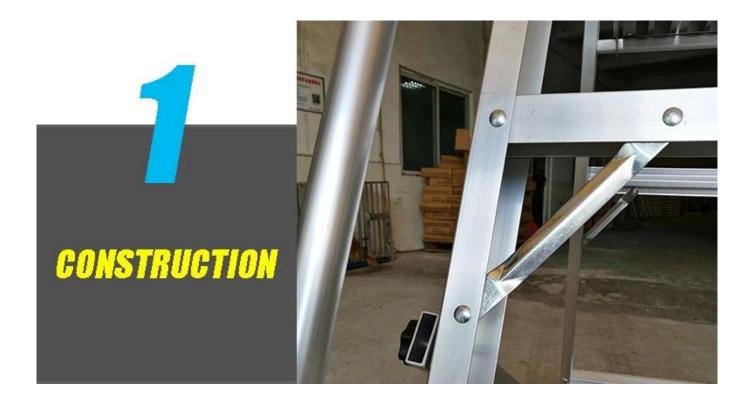

#### **Features**

- -Industrial Duty Rated. Designed for use on industrial work sites where strength, durability and safety is required
- -170kg load rating
- -Strong, heavy duty extruded aluminium construction
- -Wide, anti-slip platform (400x560mm) for a secure work area
- -1000mm handrail height from platform
- -Anti-slip ladder feet for maximum grip on any surface
- -Wheels for easy transport
- -Removable toe-broad for safety work

# Strong, heavy duty extruded aluminium construction

Wide, anti-slip platform (400x560mm) for a secure work area

Wheels for easy transport

**GB12142-2007** Safety requirements for portable metal ladders

**EN131** BSI Standards Ladders