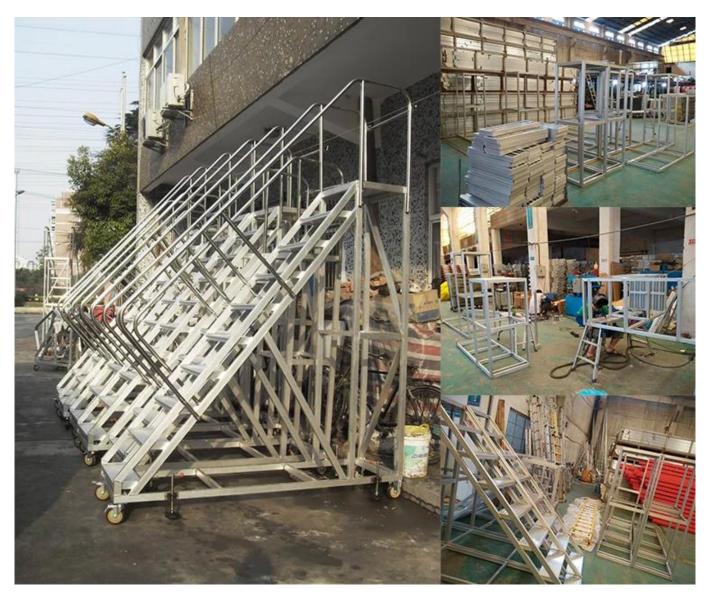

This ladder can be used by one or two people. The 150kg duty rating applies to each side of the ladder making it ideal for the work site.Best choice for warehouse.

### **Features**

Best choice for warehouse
Extra thick aluminum construction
Comfortable platform design[]60\*40cm
Wheels for easy transfer
Design for one or two-person jobs



| Description     | Size                 |
|-----------------|----------------------|
| Platform height | 1m to 3m             |
| Handrail height | 0.6m to 0.8m         |
| Platform size   | 0.6*0.4m or 0.6*0.6m |
| Width           | 0.6m                 |

### **P**RODUCT SHOW

#### Best choice for warehouse loading capability is more than 150kg.



### Wheels for easy transfer.



### Comfortable platform design[]60\*40cm.







# **P**ERTIFICATIONS

GB12142-2007 Safety requirements for portable metal ladders EN131 BSI Standards Ladders ANSI 14.5-2007 American National Standard for Ladders-Portable Reinforced Plastic-Safety Requirements AS NZS 1892.1-1996 Portable ladders



## **COMPANY INFORMATION**

With 21-year manufacturing experience Established in 1996, Foshan Xingon Aluminum focuses on aluminum profile and aluminum/fiberglass ladder, with *manufacturing experience for 18 years*.

-Small order is accepted

- -Quickly response and prompt delivery
- -High quality with EN131 certificate
- -Offer OEM/ODM service
- -Customized your own design available

### Process raw material in-house to reduce costs

Process all raw material in house which ensure high quality, prompt delivery and competitive prices.

### Co