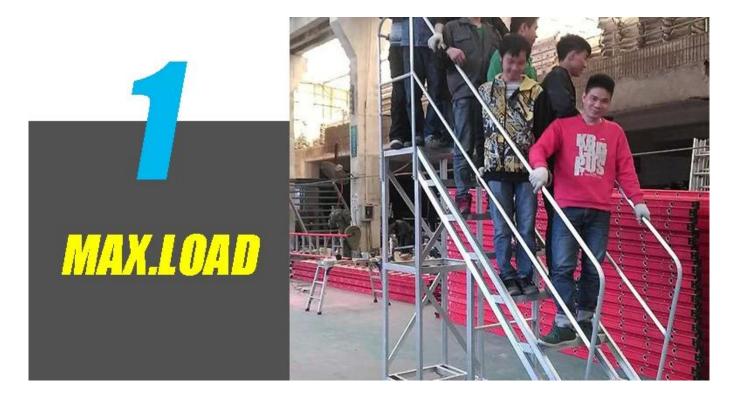

This ladder can be used by one or two people. The 150kg duty rating applies to each side of the ladder making it ideal for the work site.Best choice for warehouse.

#### Best choice for warehouse loading capability is more than 150kg.