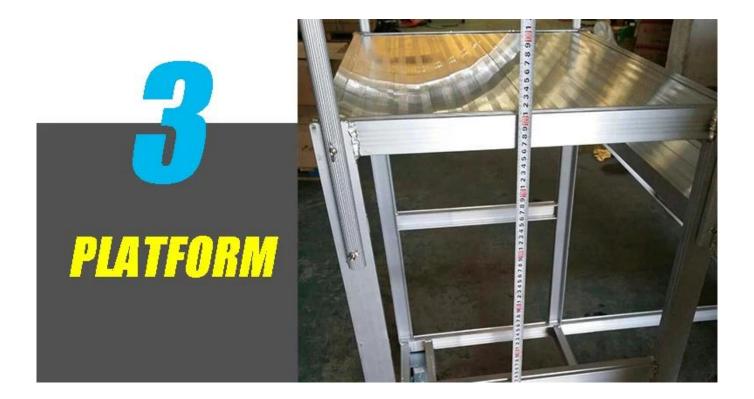

This ladder can be used by one or two people. The 150kg duty rating applies to each side of the ladder making it ideal for the work site.Best choice for warehouse.

### **Features**

Best choice for warehouse
Extra thick aluminum construction
Comfortable platform design[]60\*40cm
Wheels for easy transfer
Design for one or two-person jobs



| Description     | Size                 |
|-----------------|----------------------|
| Platform height | 1m to 3m             |
| Handrail height | 0.6m to 0.8m         |
| Platform size   | 0.6*0.4m or 0.6*0.6m |
| Width           | 0.6m                 |

### **P**RODUCT SHOW

#### Best choice for warehouse loading capability is more than 150kg.



### Wheels for easy transfer.



### Comfortable platform design[]60\*40cm.







# **P**ERTIFICATIONS

GB12142-2007 Safety requirements for portable metal ladders EN131 BSI Standards Ladders ANSI 14.5-2007 American National Standard for Ladders-Portable Reinforced Plastic-Safety Requirements AS NZS 1892.1-1996 Portable ladders



## **COMPANY INFORMATION**

With 21-year manufacturing experience Established in 1996, Foshan Xingon Aluminum focuses on aluminum profile and aluminum/fiberglass ladder, with *manufacturing experience for 18 years*.

-Small order is accepted

- -Quickly response and prompt delivery
- -High quality with EN131 certificate
- -Offer OEM/ODM service
- -Customized your own design available

### Process raw material in-house to reduce costs

Process all raw material in house which ensure high quality, prompt delivery and competitive prices.

##