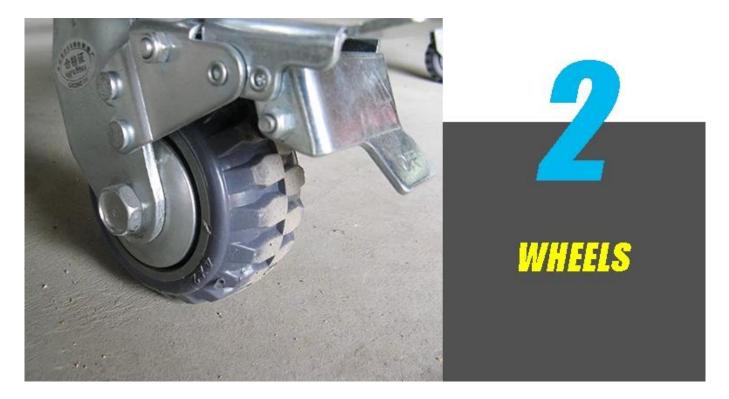

This ladder can be used by one or two people. The 150kg duty rating applies to each side of the ladder making it ideal for the work site.Best choice for warehouse.

### **Features**

Best choice for warehouse
Extra thick aluminum construction
Comfortable platform design[]60\*40cm
Wheels for easy transfer
Design for one or two-person jobs



| Description     | Size                 |
|-----------------|----------------------|
| Platform height | 1m to 3m             |
| Handrail height | 0.6m to 0.8m         |
| Platform size   | 0.6*0.4m or 0.6*0.6m |
| Width           | 0.6m                 |

### **P**RODUCT SHOW

#### Best choice for warehouse loading capability is more than 150kg.



### Wheels for easy transfer.



### Comfortable platform design[]60\*40cm.







# **P**ERTIFICATIONS

GB12142-2007 Safety requirements for portable metal ladders EN131 BSI Standards Ladders ANSI 14.5-2007 American National Standard for Ladders-Portable Reinforced Plastic-Safety Requirements AS NZS 1892.1-1996 Portable ladders



## **COMPANY INFORMATION**

With 21-year manufacturing experience Established in 1996, Foshan Xingon Aluminum focuses on aluminum profile and aluminum/fiberglass ladder, with *manufacturing experience for 18 years*.

-Small order is accepted

- -Quickly response and prompt delivery
- -High quality with EN131 certificate
- -Offer OEM/ODM service
- -Customized your own design available

### Process raw material in-house to reduce costs

Process all raw material in house which ensure high qualit