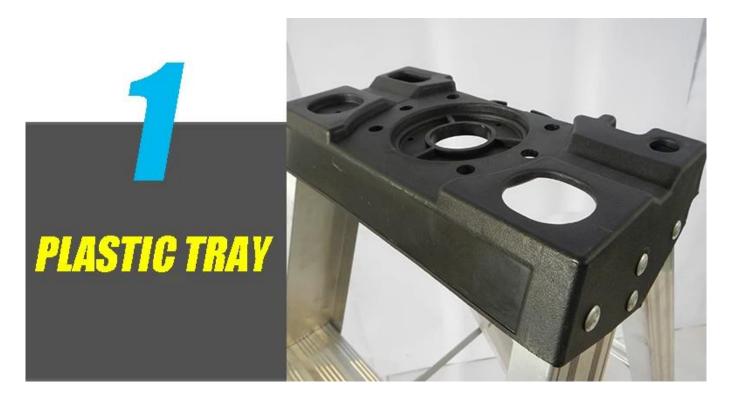

The Step Ladder has a duty rating of 330 pounds yet is lightweight and easy to transport. The topper has a drill holster, convenient tray for tools/paint and small parts.

# **Features**

- -Extra thick all-rustproof aluminum alloy construction
- -A convenient tray for holding tools or a paint can and slots for a paint roller tray
- -Slip-resistant steps
- -Heavy duty aluminum bracket with slip-resistant foot pad
- -Load capacity[150kg[330lbs[]

A convenient tray for holding tools or a paint can and slots for a paint roller tray

Heavy duty aluminum bracket with slip-resistant foot pad

Slip-resistant steps

**GB12142-2007** Safety requirements for portable metal ladders