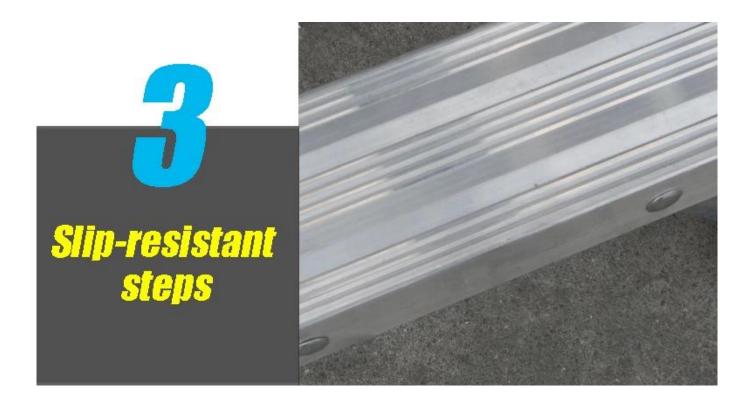

# **Features**

- -Extra thick all-rustproof aluminum alloy construction
- -A convenient tray for holding tools or a paint can and slots for a paint roller tray
- -Slip-resistant steps
- -Heavy duty aluminum bracket with slip-resistant foot pad
- -Load capacity[150kg[330lbs[]

A convenient tray for holding tools or a paint can and slots for a paint roller tray

Heavy duty aluminum bracket with slip-resistant foot pad

Slip-resistant steps

**GB12142-2007** Safety requirements for portable metal ladders