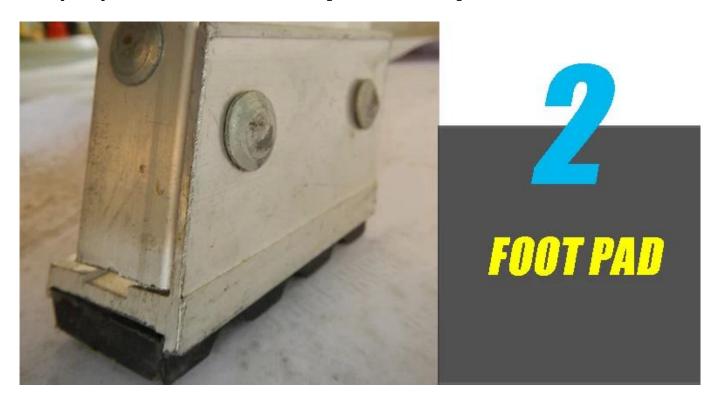

# **Features**

- -Extra thick all-rustproof aluminum alloy construction
- -A convenient tray for holding tools or a paint can and slots for a paint roller tray
- -Slip-resistant steps
- -Heavy duty aluminum bracket with slip-resistant foot pad
- -Load capacity[150kg[330lbs[]

A convenient tray for holding tools or a paint can and slots for a paint roller tray

Heavy duty aluminum bracket with slip-resistant foot pad

Slip-resistant steps

**GB12142-2007** Safety requirements for portable metal ladders