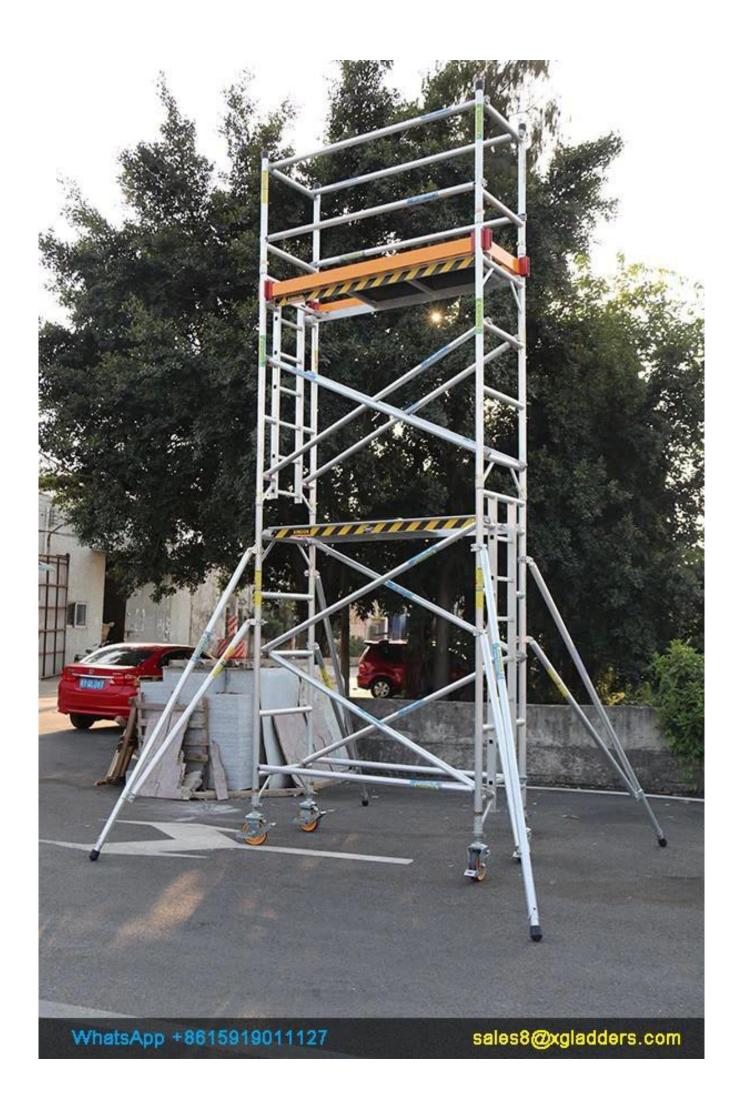

Manufactured in accordance with National Standards BS EN1004:2004

Rating - industrial heavy duty

Manufactured from structural aluminium alloy 6061

Brace claws casted from industrial grade aluminium.

Full guardrail frame for extra safety.

Platforms available in **plywood deck**.

Access platforms fitted with a closeable trap door.

Platforms fitted with lockable safety latches to prevent parts from being blown off, or being displaced.

Lockable and height-adjustable castors for levelling as well as quick and easy relocation.

Supplied with **European standard** adjustable castor extension legs.

Toe board sets to prevent tools from being dropped from the working platform.

Lightweight for easy build application.