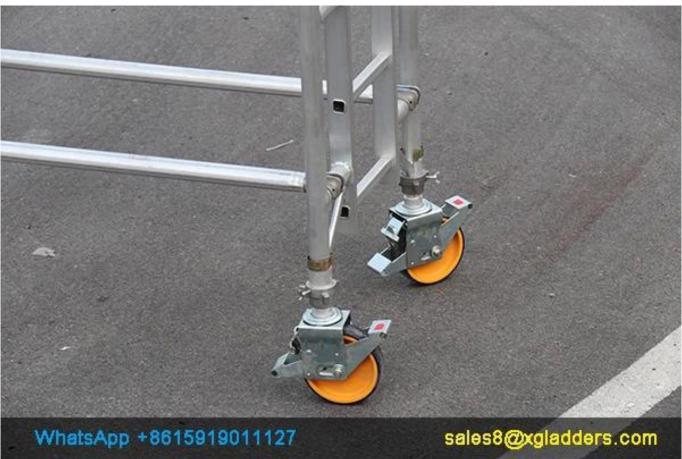

Platforms available in **plywood deck**.

Access platforms fitted with a closeable trap door.

Platforms fitted with lockable safety latches to prevent parts from being blown off, or being displaced.

Lockable and height-adjustable castors for levelling as well as quick and easy relocation.

Supplied with **European standard** adjustable castor extension legs.

Toe board sets to prevent tools from being dropped from the working platform.

Lightweight for easy build application.