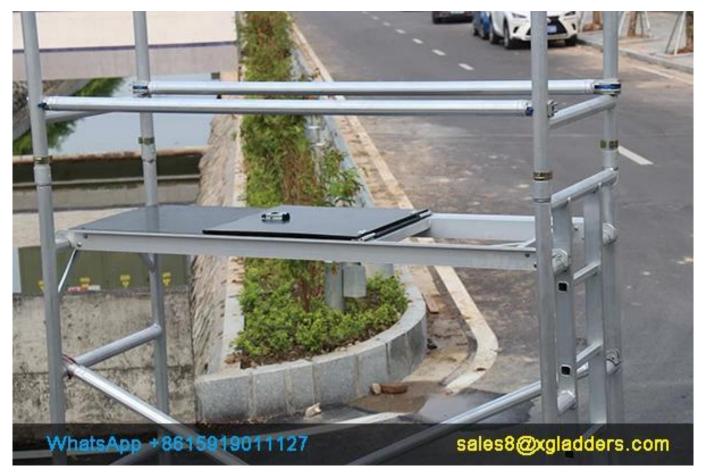

Platforms available in **plywood deck**.

Access platforms fitted with a closeable trap door.

Platforms fitted with lockable safety latches to prevent parts from being blown off, or being displaced.

Lockable and height-adjustable castors for levelling as well as quick and easy relocation.

Supplied with **European standard** adjustable castor extension legs.

Toe board sets to prevent tools from being dropped from the working platform.

Lightweight for easy build application.