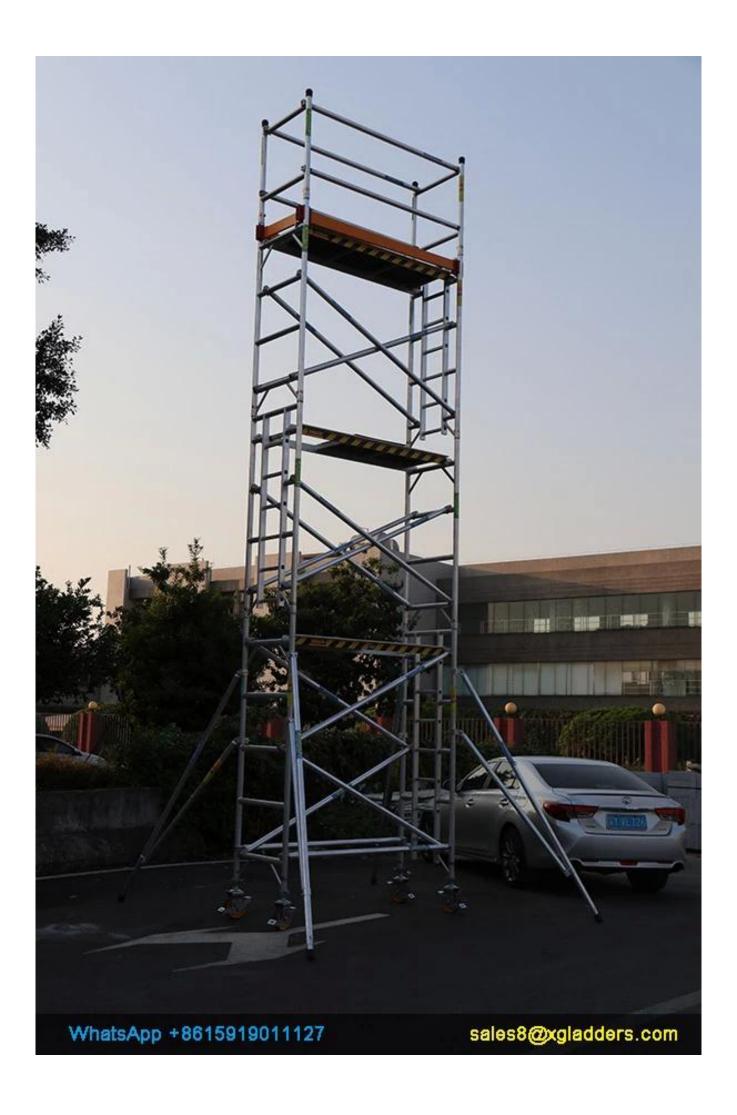

Manufactured in accordance with National Standards BS EN1004:2004

Rating - industrial heavy duty

Manufactured from structural aluminium alloy 6061

Brace claws casted from industrial grade aluminium.

Full guardrail frame for extra safety.

Platforms available in **plywood deck**.

Access platforms fitted with a closeable trap door.

Platforms fitted with lockable safety latches to prevent parts from being blown off, or being displaced.

Lockable and height-adjustable castors for levelling as well as quick and easy relocation.

Supplied with **European standard** adjustable castor extension legs.

Toe board sets to prevent tools from being dropped from the working platform.

Lightweight for easy build application.