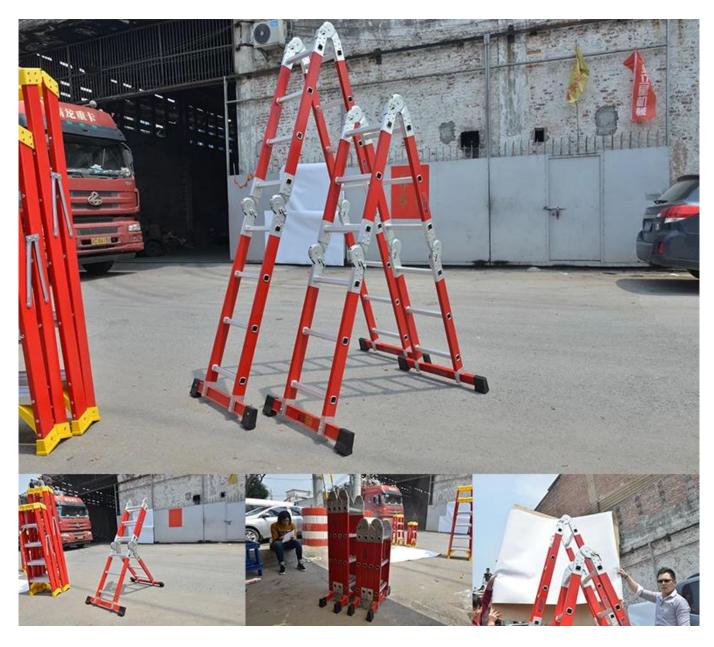

18 positions including Step Ladder, Double Step Ladder, Stairwell Ladder, Multishelf, Stand-off Ladder, Self-supporting Scaffold, Extended Span Scaffold, Stairwell

3-position big joint allows for 18 positions or applications

Includes a second base for added stability in the scaffold position

With 2 panels you can stand on the ladder more stable and safety