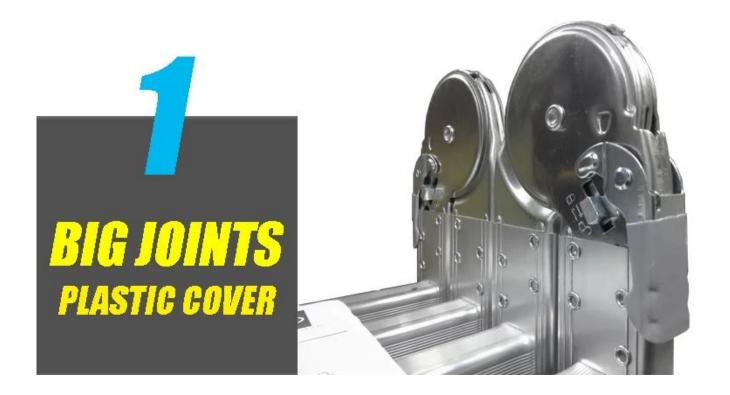

3-position big joint allows for 18 positions or applications

Includes a second base for added stability in the scaffold position

With 2 panels you can stand on the ladder more stable and safety