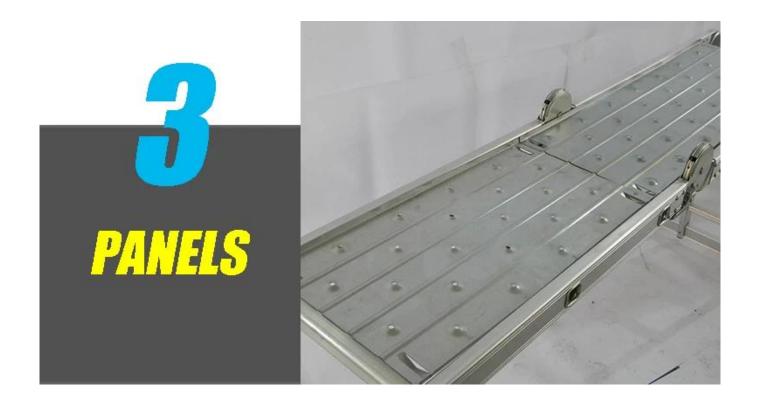

#### **Features**

- -Extra thick all-rustproof aluminum alloy construction
- -7 different functions
- -Load capacity [150 kg [330 lbs]]
- -With 2 panels you can stand on the ladder more stable and safety
- -It is great for getting all types of tasks done around the house or as business use ladder
- -Use it to access your roof or balcony, clean your windows, get interior and exterior painting and decorating done
- -Can be used as a telescoping ladder, twin stepladder, stairway stepladder, two scaffold bases, temporary bridge or at construction