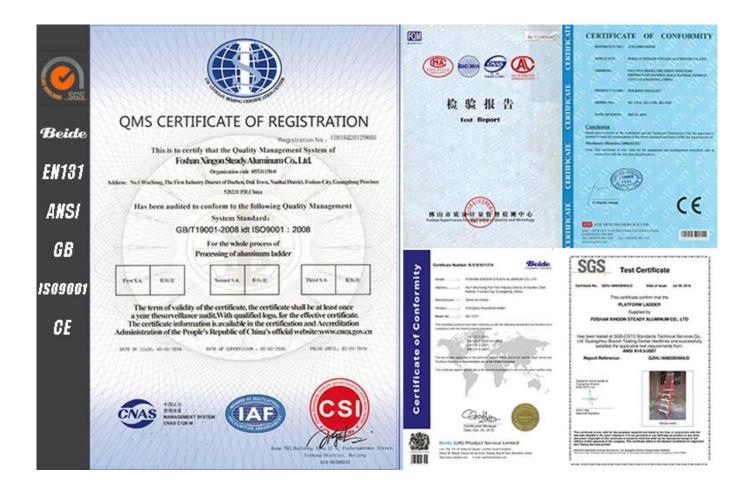

# **P**ERTIFICATIONS

**GB12142-2007** Safety requirements for portable metal ladders

**EN131** BSI Standards Ladders

**ANSI 14.5-2007 American National Standard for Ladders-Portable Reinforced** 

**Plastic-Safety Requirements** 

AS NZS 1892.1-1996 Portable ladders

With 21-year manufacturing experience Established in 1996, Foshan Xingon Aluminum focuses on aluminum profile and aluminum/fiberglass ladder, with manufacturing experience for 18 years.

**Do you have any certifications**□

Yes our products have successfully passed EN/ANSI test

**How can I get samples**□

Please contact us by Email[sales@xgladders.com[] and tell us your requirements