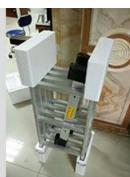

18 positions including Step Ladder, Double Step Ladder, Stairwell Ladder, Multishelf, Stand-off Ladder, Self-supporting Scaffold, Extended Span Scaffold, Stairwell

#### **Features**

- -Extra thick all-rustproof aluminum alloy construction
- -7 different functions
- -Load capacity [150 kg [330 lbs]]
- -With 2 panels you can stand on the ladder more stable and safety
- -It is great for getting all types of tasks done around the house or as business use ladder
- -Use it to access your roof or balcony, clean your windows, get interior and exterior painting and decorating done
- -Can be used as a telescoping ladder, twin stepladder, stairway stepladder, two scaffold bases, temporary bridge or at construction

3-position big joint allows for 18 positions or applications

Includes a second base for added stability in the scaffold position

With 2 panels you can stand on the ladder more stable and safety