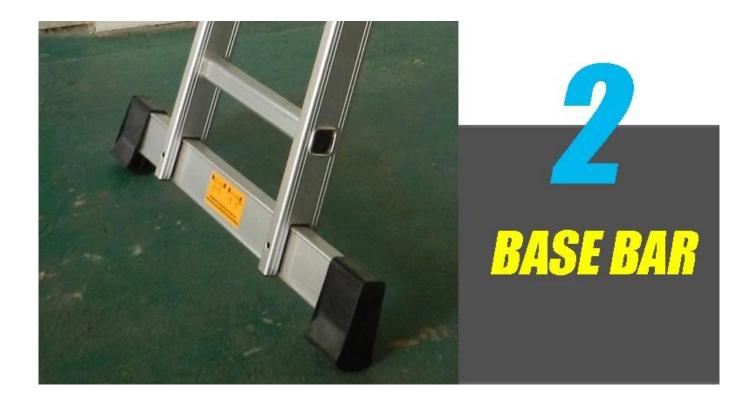

3-position big joint allows for 18 positions or applications

Includes a second base for added stability in the scaffold position

With 2 panels you can stand on the ladder more stable and safety